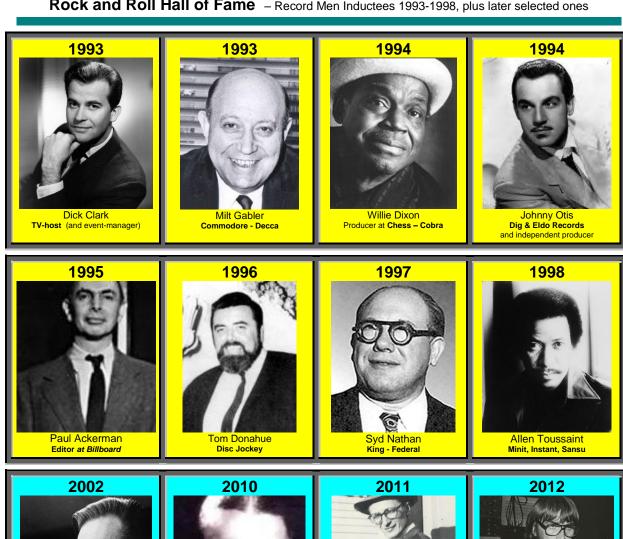

## Rock and Roll Hall of Fame - Record Men Inductees 1993-1998, plus later selected ones