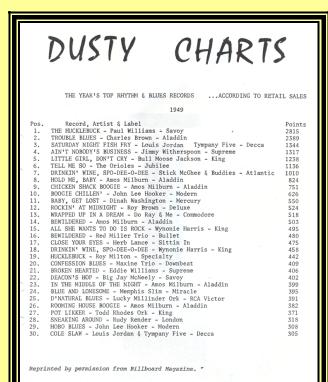

# If the '60s were the "Soul Prime" Years (and it was) - the '50s are the "Golden Years of R&B" - part 1

**Bill Daniel's Dusty Charts** 1950-1959 were published in Record Exchanger in 1970-1973. Pleae note that they were based on Billboard weekly "Best Seller" R&B charts (and none of the others). Several charts featured more tracks than published here.

## DUSTY CHARTS

TOP R&B TUNES OF 1950

.....COMPILED BY BILL DANIELS

The following statistical analysis is based on the weekly Billboard Res sales charts. Points were warreded on the basis of 15 points for \$1, 14 points for \$2, on down to 1 point for \$15. At times the chart drops to 10 titles, but this point system is retained for continuity. Titles which overlap two years are given the points for both years and are listed in the year where not points were made to the point for both years and are listed in the year where not points were entered keep in mind that points do not represent sales, only relative strength on the sales of the chart is related by the point of the constant is related as the points do make for interesting comparison of the cumulative impact the records had on the charts.