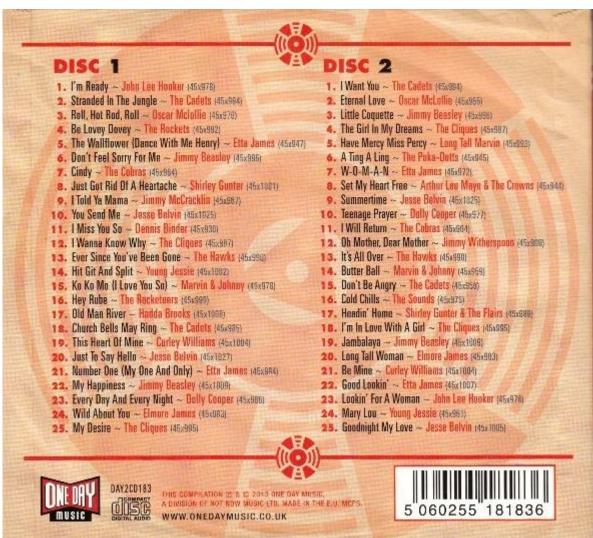

## THE MODERN RECORDS STORY (editor's favorite record label)

- 1. I Can't Believe What You Say Ike & Tina Turner 1964
- 2. Tramp Lowell Fulsom 1967
- 3. Dust My Blues Elmore James 1953
- 4. Three Hours Past Midnight Johnny 'Guitar' Watson
  - 1956
- 5. Goodnight My Love (Pleasant Dreams) Jesse Belvin
  - 1956
- 6. Mary Lou Young Jessie 1955
- 7. Cubano Jump Ike Turner 1954
- 8. Stranded In The Jungle The Cadets 1956
- 9. Why Don't You Write Me The Jacks 1955
- 10. My Baby Stole Off The Howling Wolf 1952
- 11. Cherry Pie Marvin & Johnny 1954
- 12. No More Doggin' Roscoe Gordon 1952
- 13. Oop Shoop Shirley Gunter 1954
- 14. Jake Head Boogie Lightning Hopkins 1952

image. Joe Bihari of Modern with B.B. King (early 1950s).

15. Mama's Little Baby - Junior Thompson - 1956

SOMEONE TO LOVE ME

Z. Z. HILL

- 16. Eddie My Love The Teen Queens
- 17. Blues Before Sunrise Elmore James
- 18. 3 O'Clock Blues B B King 1951
- 19. Go Devil Go Ira Mae Littlejohn 1947
- 20. I'm In The Mood John Lee Hooker 1951
- 21. Texas Hop Pee Wee Crayton 1948
- 22. Peaches 'N' Cream The Ikettes 1965
- 23. Good Rockin' Daddy Etta James 1955
- 24. The Girl In My Dreams The Cliques 1955
- 25. The Big Break Richard Berry 1955
- 26. Gonna Tell Your Mother Jimmy McCracklin 1955
- 27. I Need Someone (To Love Me) Z.Z. Hill 1965
- 28. All Night Long Joe Houston 1956 (Crown LP 1206)
  - this recording was purchased from the Money label.

## One Day Music - DAY2CD183