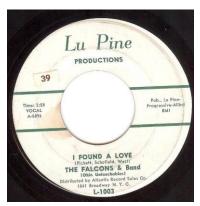

Last two issued as Wilson Pickett and The Falcons in the mid 1960s.

as above (with a.o. Don Juan Mancha,pno and Leroy Fedrick,dms)

Cincinnati, Ohio July 1, 1961
I Found A Love (WP) / Swim (WP) - Atlantic "demo" rejected

Pickett, Floyd, Rice, Ben Knight (bass singer), Finnie

The Falcons and Band (Ohio Untouchables) featuring Joe Edward Hunter,
pno; Ralph Middlebrook and Clarence Satchell, horns; Robert Ward, lead gtr;
Marshall Jones, bs; Cornelius Johnson, dms.

Detroit, Michigan January 9, 1962

Detroit, Michigan January 9, 1962.

I Found A Love (WP) / Swim (WP) — Lupine 103 / 1003 (distr by Atlantic)

The first session above listed as organized by Atlantic Records - unissued, and the second organized by West and distributed by Atlantic. "Found A Love" was co-written by bass sing Willie Shofield, although later discographies note he was not present on the hit version. Sor discographies have Joe Stubbs listed as one of the backing vocals also on the hit version.