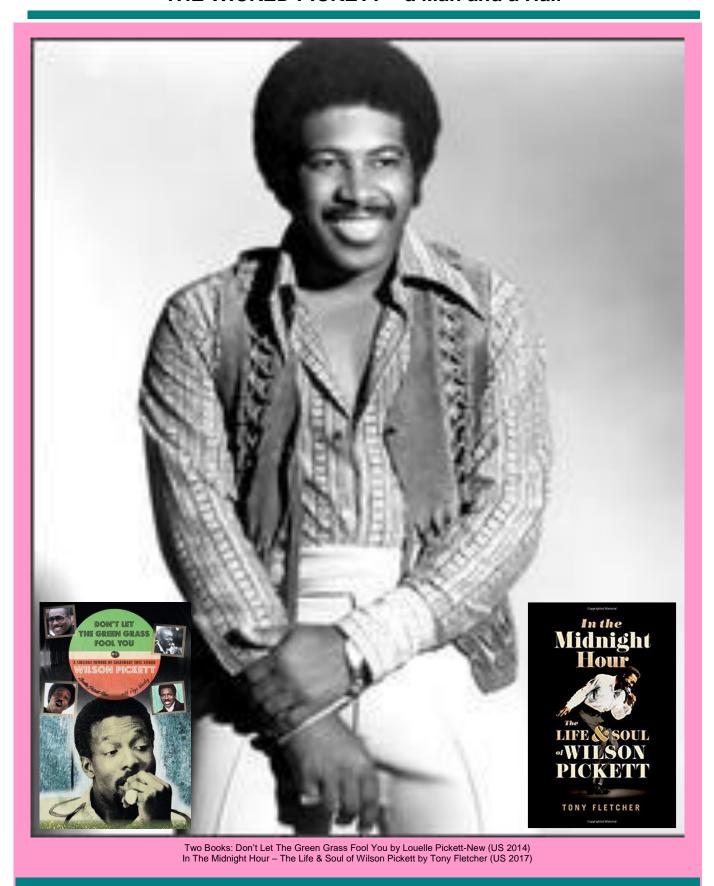

## THE WICKED PICKETT - a Man and a Half

15

#### WILSON PICKETT

"The Wicked Pickett" – Powerful hard-singing gospel-influenced super star - the Tom Jones of blacks. Worked in Alabama and moved to Detroit 1955/56, where he sang with the Falcons in 1960-62 (who had an R&B hit in 1959, "You're So Fine"). Wilson came to NYC and Atlantic Records, recorded in Memphis and Alabama again, later in Philadelphia and finally settled in NYC. It wasn't until Jerry Wexler took Pickett to Memphis and guitarist Steve Cropper, that his solo career took off in 1965. Most successful member of the Soul Clan. Started his own record label in the '70s (Wicked). Inducted into the Rock and Roll Hall of Fame in 1991.

Born: March 18, 1941, Prattville, Alabama

Died at Reston Hospital outside his home in Ashburn, Virginia on January 19, 2006 of heart attack.

First recordings: spirituals with the Violinaires for Gotham in Detroit, 1957 and of unknown date Call Him Up /Christ's Blood with the Spiritual Five for Peacock; secular with The Falcons in Detroit September 16, 1960 Pow! You're In Love - United Artists 289 and unissued Flick/United Artists recording of Billy The Kid; first solo:

Detroit 1962 Let Me Be Your Boy - Correc-Tone 501.

Records for: Double-L 1963, Atlantic 64-72, RCA 73-74, Wicked 75-76, Big Tree, EMI 79-80, Motown 1987.

Essential CD: The Definitive Collection (2CD) - WEA/Rhino RHI 77614 - 30 chronological tracks from his whole career (2006) or: The Essentials - Rhino R2 76064 (2002)

or: A Man And A Half - The Best of (2CD) - Rhino R2 70287 (1992)

For Collectors: Funky Midnight Mover - The Studio Recordings (1962 - 1978)

For Collectors: Funky Midnight Mover - The Studio Recordings (1962 - 1978, (6CD) - Rhino Handmade 603497775323 (2010) and
Let Me Be Your Boy / The Early Years 1957-1962 - Soul Jam 600907 (2017)
Reading: The Rolling Stone Illustrated History of Rock & Roll - edited by Jim Miller (Rolling Stone Press, 1980). Also see previous page