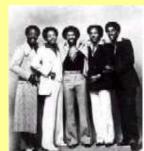

#### THE ISLEY BROTHERS

Recording for over 40 years - and true hit makers - soul brothers from Cincinnati, Ohio - and later big business administrators with self-owned record label. Formed in the early 1950s as a gospel group (worked in Cleveland in 1954). Moved to New York in 1956. In 1985 Isley, Jasper, Isley hit R&B #1 with "Caravan Of Love"
From 1989, several records not by the brothers, were credited "featuring Ronald Isley", who sings solo or as featured artist on several new recordings in later years. "Down Low" by R. Kelly featuring Ronald Isley and Ernie Isley hit R&B #1 in 1996. The group was inducted into the Rock and Roll Hall of Fame in 1992.

Recording debut: late 1956 The Cow Jumped Over The Moon / Angels Cried - Teenage 1004.

Records for: Teenage 1957, Gone 1958, RCA 59-60, Atlantic 1961, Wand 62-63, United Artists 63-64, T-Neck/Atlantic 64-65, Tamla 66-69, T-Neck/Buddah 69-72, T-Neck/CBS 73-84, Warner 85-92, Elektra 1993.

#### Original lineup:

O'Kelly ("Kelly") Isley (born December 25, 1937 died of heart attack March 31, 1986)

Rudolph Isley (born April 1, 1939)

Ronald "Ronnie" Isley, lead (born May 21, 1941)

Youngest brother Vernon died in 1954.

#### Lineup 1973-84:

O'Kelly, Rudolph, Ronald, plus younger brothers Ernie (guitar, drums) and Marvin (bsgtr, perc; died on June 5, 2010, aged 56), and brother-in-law Chris Jasper (guitar, keyboard). Ernie, Marvin and Chris worked as Isley, Jasper, Isley from 1984 (meanwhile Ronald and Rudolph continued as The Isley Brothers). In 1991-1993 Ronald, Ernie and Marvin acted as the Isley Brothers