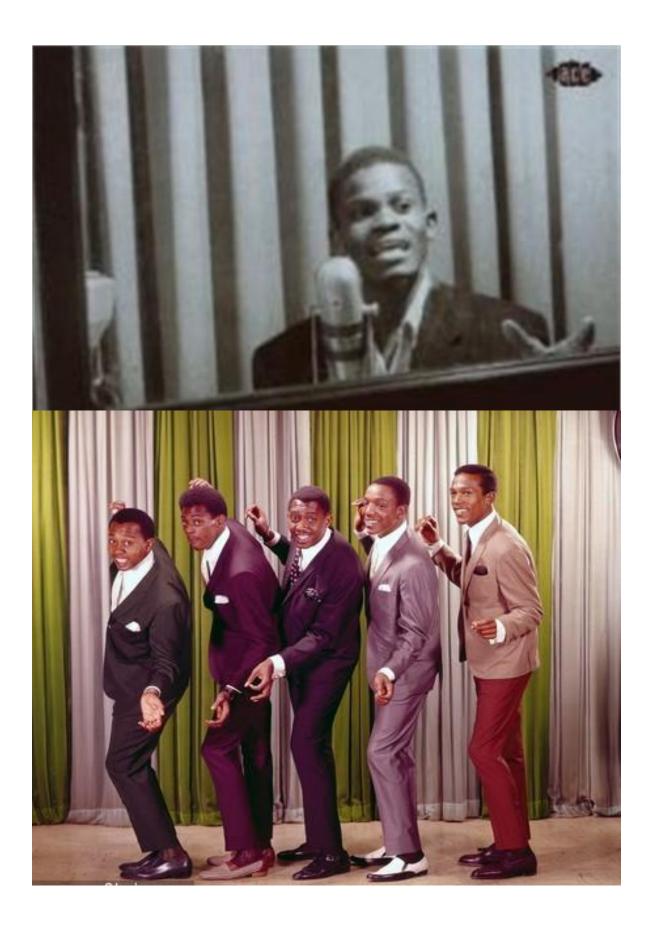

## The Last "Bird" Group & the First "Soul" Group?

Mid 50s Detroit was a hotbed of teen talent, all aspiring to sign a recording contract, get famous and buy a big car. Scores of young black vocal groups practiced their harmonies in stairwells or under street lamps, dreaming that one day their time would come. The Falcons were one of these but because of their gospel background and thanks to the guiding influence of manager and mentor, Robert West, they went on to become the first soul group. Who knows: if Eddie Floyd, Mack Rice, Wilson Pickett/Joe Stubbs, Willie Schofield and Lance Finnie had stuck together, they may well have rivalled other Detroit super groups such as the Temptations and Four Tops for success. This 4CD set brings together all known recordings by the original Falcons, along with alternate takes, guest appearances, cover versions and songs musically supervised or written by members of the group. Solo recordings by group members are also included from 1956 to 1963, the time they were recording together. The set is also, in a sense, a history of soul itself, showing how the genre develops from its early stirrings in doo-wop, taking in R&B and gospel along the way and culminating in two of the very first records that can definitively be described as soul: the Wilson Pickett-led tracks Take This Love I've Got and I Found A Love, the first two tracks on this compilation.