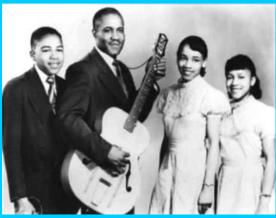

#### The Staple Singers (from Wikipedia)

The Staple Singers (active 1948-1984) were an American gospel, soul and R&B singing group. Roebuck "Pops" Staples (1914-2000), the patriarch of the family, formed the group with his children Cleotha (1934–2013), Pervis (b. 1935), and Mavis (b. 1939). Yvonne (b. 1936) replaced her brother when he was drafted into the U.S. Army, and again in 1970. They are best known for their 1970s hits "Respect Yourself", "I'll Take You There", "If You're Ready (Come Go with Me)", and "Let's Do It Again", which with one exception ("I'll Take You There") peaked on the Hot 100 within a week from Christmas Day. While the family name is Staples, the group used "Staple" commercially.

Roebuck moved from Mississippi to Chicago after his marriage, and worked in steel mills and meat packing plants while his family of four children grew up.<sup>[1]</sup> The family began appearing in Chicago-area churches in 1948. Their first public singing appearance was at the Mount Zion Church, Chicago, where Roebuck's brother, the Rev. Chester Staples, was pastor. They signed their first professional contract in 1952. During their early career, they recorded in an acoustic gospel-folk style with various labels: United Records, Vee-Jay Records (their "Uncloudy Day" and "Will The Circle Be Unbroken" were best sellers), Checker Records, Riverside Records, and then Epic Records in 1965. "Uncloudy Day" was an early influence on Bob Dylan, who said of it in 2015, "It was the most mysterious thing I'd ever heard... I'd think about them even at my school desk...Mavis looked to be about the same age as me in her picture (on the cover of "Uncloudy Day")...Her singing just knocked me out...And Mavis was a great singer— deep and mysterious. And even at the young age, I felt that life itself was a mystery." Mavis Staples continues the legacy still