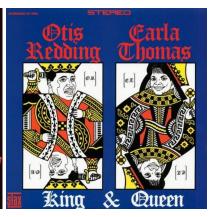

1965 Otis Blue: Otis Redding Sings Soul – Volt 411 (33-284)
1966 The Soul Album – Volt 413 (33-285)
1966 Complete & Unbelievable: The Otis Redding Dictionary of Soul – Volt 415 (33-287)

1967 Otis Redding-Carl Thomas: King & Queen – Stax 716

#### SOUL MANIFESTO: 1964-1970 includes the following 12 CDs (his original albums)

- 1. Pain In My Heart (1964)
- 2. The Great Otis Redding Sings Soul Ballads (1965)
- 3. Otis Blue: Otis Redding Sings Soul (1965)
- 4. The Soul Album (1966)
- 5. Complete & Unbelievable: The Otis Redding Dictionary Of Soul (1966)
- 6. King & Queen with Carla Thomas (1967)
- 7. Live In Europe (1967)
- 8. The Dock Of The Bay (1968)
- 9. The Immortal Otis Redding (1968)
- 10. In Person At The Whisky A Go Go (1968)
- 11. Love Man (1969)
- 12. Tell The Truth (1970)