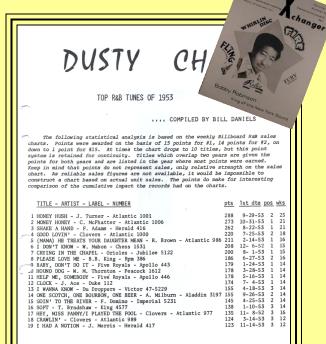

# If the '60s were the "Soul Prime" Years (and it was) - the '50s are the "Golden Years of R&B" - part 1

**Bill Daniel's Dusty Charts** 1950-1959 were published in Record Exchanger in 1970-1973. Pleae note that they were based on Billboard weekly "Best Seller" R&B charts (and none of the others). Several charts featured more tracks than published here.

## DUSTY CHARTS

TOP R&B TUNES OF 1950

.....COMPILED BY BILL DANIELS

The following statistical analysis is based on the weekly Billboard Res sales charts. Points were warreded on the basis of 15 points for \$1, 14 points for \$2, on down to 1 point for \$15. At times the chart drops to 10 titles, but this point system is retained for continuity. Titles which overlap two years are given the points for both years and are listed in the year where not points were made to the point for both years and are listed in the year where not points were entered keep in mind that points do not represent sales, only relative strength on the sales of the chart is related by the point of the constant is related as the points do make for interesting comparison of the cumulative impact the records had on the charts.