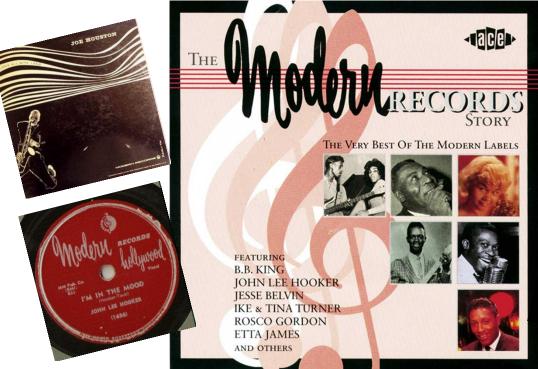

## THE MODERN RECORDS STORY (editor's favorite record label)

- 1. I Can't Believe What You Say Ike & Tina Turner 1964
- 2. Tramp Lowell Fulsom 1967
- 3. Dust My Blues Elmore James 1953
- 4. Three Hours Past Midnight Johnny 'Guitar' Watson
  - 1956
- 5. Goodnight My Love (Pleasant Dreams) Jesse Belvin
  - 1956
- 6. Mary Lou Young Jessie 1955
- 7. Cubano Jump Ike Turner 1954
- 8. Stranded In The Jungle The Cadets 1956
- 9. Why Don't You Write Me The Jacks 1955
- 10. My Baby Stole Off The Howling Wolf 1952
- 11. Cherry Pie Marvin & Johnny 1954
- 12. No More Doggin' Roscoe Gordon 1952
- 13. Oop Shoop Shirley Gunter 1954
- 14. Jake Head Boogie Lightning Hopkins 1952

image. Joe Bihari of Modern with B.B. King (early 1950s).

15. Mama's Little Baby - Junior Thompson - 1956

SOMEONE TO LOVE ME

Z. Z. HILL

- 16. Eddie My Love The Teen Queens
- 17. Blues Before Sunrise Elmore James
- 18. 3 O'Clock Blues B B King 1951
- 19. Go Devil Go Ira Mae Littlejohn 1947
- 20. I'm In The Mood John Lee Hooker 1951
- 21. Texas Hop Pee Wee Crayton 1948
- 22. Peaches 'N' Cream The Ikettes 1965
- 23. Good Rockin' Daddy Etta James 1955
- 24. The Girl In My Dreams The Cliques 1955
- 25. The Big Break Richard Berry 1955
- 26. Gonna Tell Your Mother Jimmy McCracklin 1955
- 27. I Need Someone (To Love Me) Z.Z. Hill 1965
- 28. All Night Long Joe Houston 1956 (Crown LP 1206)
  - this recording was purchased from the Money label.

## I'm Ready – The Modern Story (UK public domain 2CD-set issued 2013)