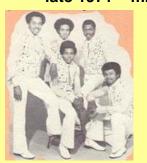

## THE TEMPTATIONS

"The Tempting Temptations" - "Emperors of Soul" - "The Tempts" - Southerners in Detroit, who formed in 1959 by a "merge" of two young groups, the Primes and the Elgins - becoming **The Distants** in 1960 - and several years later the most successful vocal group of R&B (and Pop). The Tempts were Berry Gordy's golden boys (The Supremes his "girls"), and all time favorites, who were trained choreography by Cholly Atkins, who also had trained the Cadillacs, and the Coasters. Reunited line-ups toured a couple of times in later years. Ruffin, Kendricks and Edwards toured at the same time as Williams' Temptations - acting as the Temptations several times during 1986-87. In 1998-99 Damon Harris acted as lead in a "The Temptations Review" including Ali-Ollie Woodson and Richard Street - rivalling Otis Williams' true Temptations; and Dennis Edwards also started a new Temptations group - and lately also Glenn Leonard tours with an own group. Inducted into the Rock and Roll Hall of Fame in 1989. In 1991 the group hit Pop Top 10 with "The Motown Song" led by Rod Stewart.

Temptations recording debut:
Detroit July 1961 Oh Mother Of Mine - Miracle 5; first for Gordy: March 1962
Dream Come True / Isn't She Pretty - Gordy 7001.
Records for: Gordy 62-76, Atlantic 77-79, Gordy/Motown 1980-onwards.

Famous lineup: Eddie Kendricks, ten/lead (b. December 17, 1939, Birmingham, Alabama - died in

David Ruffin, bar/lead (b. Jecember 1/1, 1939, Birmingnam, Alabama) and Ruffin, bar/lead (b. January 18, 1941, Whyknot or Meridan, Miss) - replacing original member Eldridge "Al" Bryant in 1964 and recommended by his 2 years older brother Jimmy Ruffin, who had turned down the offer to sing with The Temptations. David died June 1, 1991, possibly murdered or dead by drugs
Otis Williams, ten (former of the group & spokesman, b. Otis Miles October 30, 1941, Tevarkana, Tay).

1941, Texarkana, Tex)

Paul Williams, bar (& lead on several of the early singles; b. July 2, 1939,

Melvin Franklin, bass (b. David English October 12, 1942, Montgomery, Alabama - died February 23, 1995 in Los Angeles)

The group's guitarist thru the classic years: Cornelius Grant (born In Texas April 27, 1943)