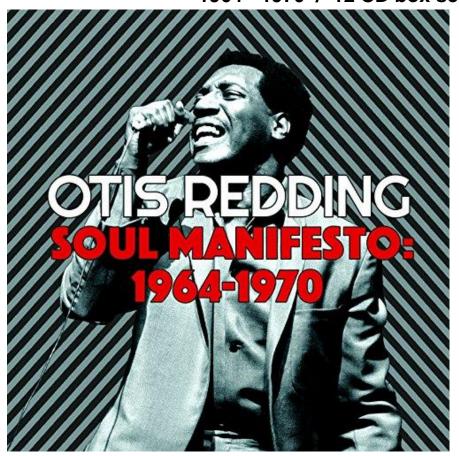

## Otis Redding - Soul Manifesto

## Issued on Warner/Rhino October 2015 1964 - 1970 / 12 CD box set

#### SOUL MANIFESTO: 1964-1970 includes the following 12 CDs (his original albums)

- 1. Pain In My Heart (1964)
- 2. The Great Otis Redding Sings Soul Ballads (1965)
- 3. Otis Blue: Otis Redding Sings Soul (1965)
- 4. The Soul Album (1966)
- 5. Complete & Unbelievable: The Otis Redding Dictionary Of Soul (1966)
- 6. King & Queen with Carla Thomas (1967)
- 7. Live In Europe (1967)
- 8. The Dock Of The Bay (1968)
- 9. The Immortal Otis Redding (1968)
- 10. In Person At The Whisky A Go Go (1968)
- 11. Love Man (1969)
- 12. Tell The Truth (1970)

Soul Manifesto released on 30 October 2015. Before that, the 2008 two-CD deluxe edition of Otis Blue (40 tracks) was being reissued. (The two albums top right not included in the box – the first is a compilation, the second a French reissue of "The Immortal").