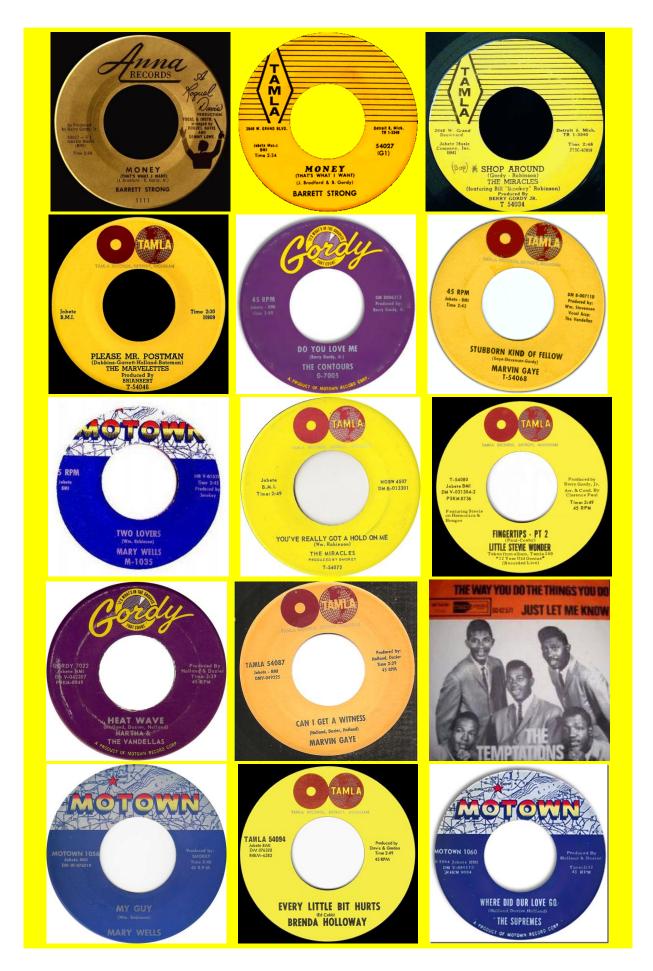

## MOTOWN - The Hits of the early years - The 1960s

## Motown - B0001016-02 2CD (2003)

MY GIRL

**TEMPTATIONS** 

### Disc: 1

- 1. Introduction Spoken
- 2. Money (That's What I Want) Barrett Strong
- 3. Shop Around The Miracles
- 4. Please Mr. Postman The Marvelettes
- 5. Do You Love Me? The Contours
- 6. Stubborn Kind of Fellow Marvin Gaye
- 7. Two Lovers Mary Wells
- 8. You've Really Got a Hold On Me The Miracles
- 9. Fingertips Part 2 Little Stevie Wonder
- 10. (Love Is Like A) Heat Wave Martha And The Vandellas
- 11. Can I Get a Witness Marvin Gaye
- 12. The Way You Do the Things You Do The Temptations
- 13. My Guy Mary Wells
- 14. Every Little Bit Hurts Brenda Holloway
- 15. Where Gid Our Love Go The Supremes
- 16. Baby I Need Your Loving The Four Tops
- 17. Dancing in the Street Martha And The Vandellas
- 18. How Sweet It Is (To Be Loved By You) Marvin Gaye
- 19. My Girl The Temptations
- 20. Shotgun Junior Walker and the All Stars
- 21. Stop! In the Name of Love The Supremes
- 22. The Tracks of My Tears The Miracles