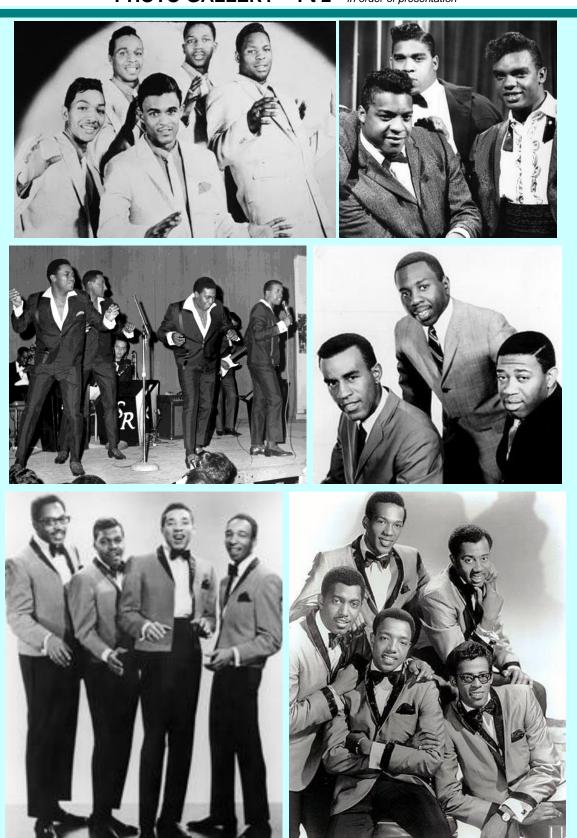

## THE TEMPTATIONS - The lineups 1961 - 1982

## mid 1961 - mid 1963

Paul Williams, Otis Williams, Al Bryant (center), Melvin Franklin, and Eddie Kendricks

## late 1963 - June 1968

Otis Williams, David Ruffin, Eddie Kendricks, Melvin Franklin, and Paul Williams

### Three great shots on the classic Temptations

All three photos: Melvin Franklin, Eddie Kendricks, David Ruffin (front/center), Otis Williams and Paul Williams

## summer 1968 - mid 1971

Melvin Franklin, Paul Williams, Dennis Edwards, Eddie Kendricks (shortly subbed by Ricky Owens in 1971), and Otis Williams (front)

## late 1971 - mid 1975

Melvin Franklin, Richard Street, Damon Harris (center), Otis Williams, and Dennis Edwards

## late 1975 - late 1981

Otis Williams, Melvin Franklin, Richard Street, Glenn Leonard, and Dennis Edwards (subbed by Louis "Leo" Price during the Atlantic years 1977-1979)

## 1982 (the reunion)

Otis Williams, David Ruffin, Melvin Franklin, Eddie Kendricks, Dennis Edwards, Richard Street, and Glenn Leonard