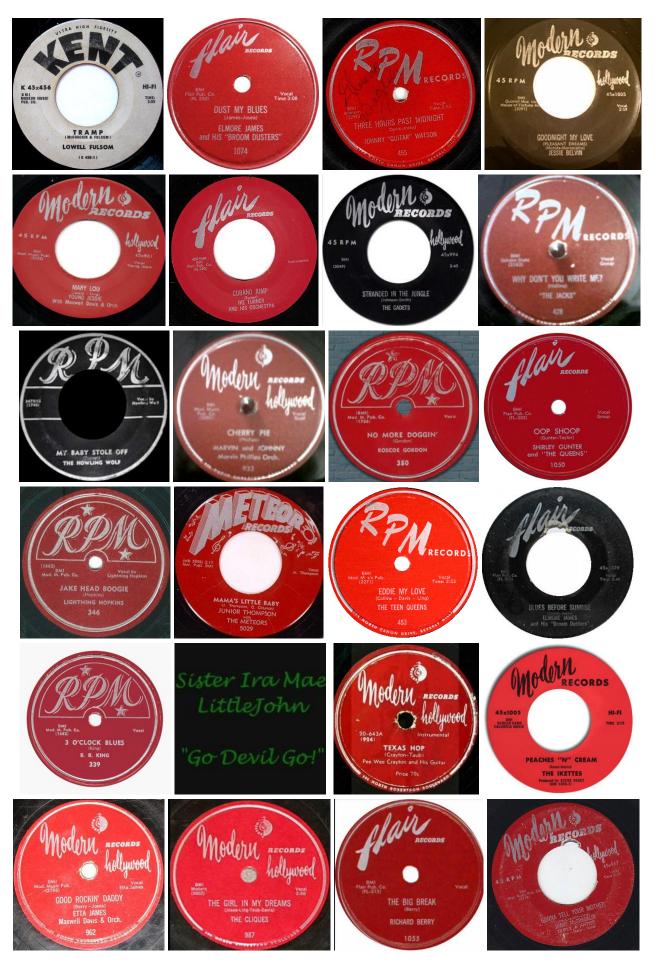

## THE MODERN RECORDS STORY (editor's favorite record label)

- 1. I Can't Believe What You Say Ike & Tina Turner 1964
- 2. Tramp Lowell Fulsom 1967
- 3. Dust My Blues Elmore James 1953
- 4. Three Hours Past Midnight Johnny 'Guitar' Watson
  - 1956
- 5. Goodnight My Love (Pleasant Dreams) Jesse Belvin
  - 1956
- 6. Mary Lou Young Jessie 1955
- 7. Cubano Jump Ike Turner 1954
- 8. Stranded In The Jungle The Cadets 1956
- 9. Why Don't You Write Me The Jacks 1955
- 10. My Baby Stole Off The Howling Wolf 1952
- 11. Cherry Pie Marvin & Johnny 1954
- 12. No More Doggin' Roscoe Gordon 1952
- 13. Oop Shoop Shirley Gunter 1954
- 14. Jake Head Boogie Lightning Hopkins 1952

image. Joe Bihari of Modern with B.B. King (early 1950s).

15. Mama's Little Baby - Junior Thompson - 1956

SOMEONE TO LOVE ME

Z. Z. HILL

- 16. Eddie My Love The Teen Queens
- 17. Blues Before Sunrise Elmore James
- 18. 3 O'Clock Blues B B King 1951
- 19. Go Devil Go Ira Mae Littlejohn 1947
- 20. I'm In The Mood John Lee Hooker 1951
- 21. Texas Hop Pee Wee Crayton 1948
- 22. Peaches 'N' Cream The Ikettes 1965
- 23. Good Rockin' Daddy Etta James 1955
- 24. The Girl In My Dreams The Cliques 1955
- 25. The Big Break Richard Berry 1955
- 26. Gonna Tell Your Mother Jimmy McCracklin 1955
- 27. I Need Someone (To Love Me) Z.Z. Hill 1965
- 28. All Night Long Joe Houston 1956 (Crown LP 1206)
  - this recording was purchased from the Money label.