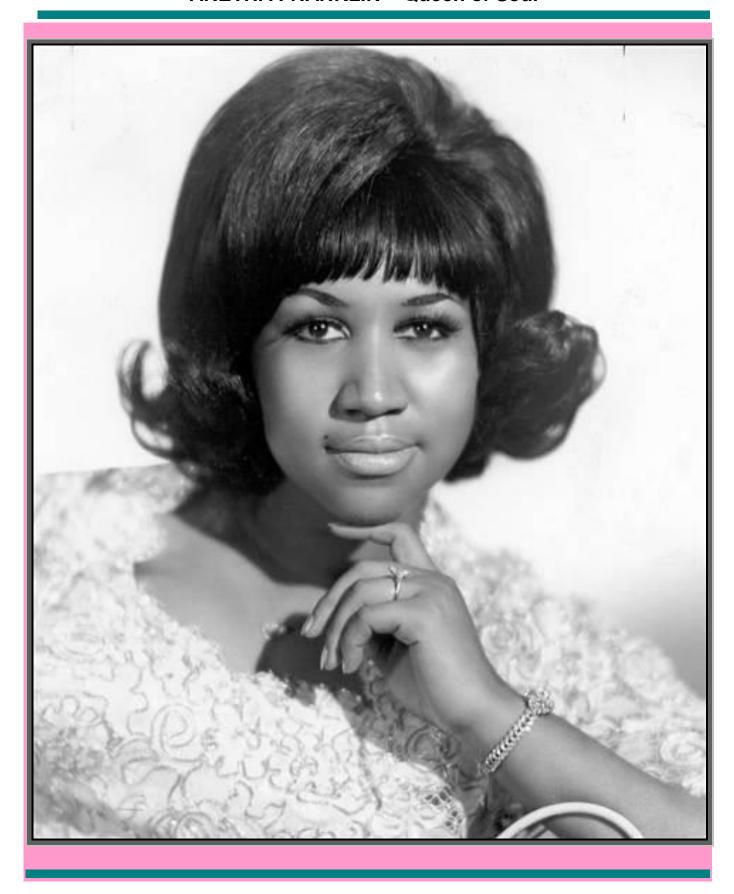

## **ARETHA FRANKLIN – Queen of Soul**

#### ARETHA FRANKLIN

"Lady Soul" - "The Queen of Soul" - Hit making, strongly gospel styled thrush - Dinah Washington was "The Queen of Blues", but Aretha is "The Queen of Soul". Daughter of Rev. Cecil L. Franklin, pastor of New Bethel Church in Detroit. Worked in Buffalo, in Detroit from 1951, and later in New York City, Memphis and Alabama. Dramatic turn of success when Jerry Wexler signed her to Atlantic. Was joined by her sisters and other girls of the Sweet Inspirations. King Curtis arranged several of her hits in the late successful Atlantic period. Inducted into the Rock and Roll Hall of Fame in 1987

Born: Aretha Louise Franklin March 25, 1942, Memphis, Tenn. Died: August 16, 2018 near Detroit.

First recordings: gospel behind her father Rev. C.L. Franklin in Detroit 1951 on Gotham; solo Detroit, 1956 Never Grow Old on JVB/Battle and Precious Lord on Checker. Secular in New York City on August 1, 1960 *Today I Have The Blues* on Columbia. **Records for**: Columbia 60-66, Atlantic 67-79, Arista 80-.